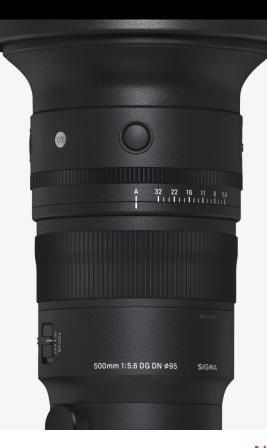

## SAVE \$200 INSTANTLY

Get outside with the incredible 500mm F5.6 DG DN OS | Sports

|                                                     | ELIGIBLE MOUNTS                                            | WAS                | SAVE  | NOW!    |
|-----------------------------------------------------|------------------------------------------------------------|--------------------|-------|---------|
| 24-70mm F2.8 DG OS HSM   Art (576)                  | CANON EF   NIKON F                                         | \$1,299            | \$50  | \$1,249 |
| 28-70mm F2.8 DG DN   Cont. (592)                    | SONY E   L-MOUNT                                           | <del>\$899</del>   | \$100 | \$799   |
| 100-400mm DG DN OS   Cont. (750)                    | SONY E   L-MOUNT   FUJI X                                  | <del>\$949</del>   | \$100 | \$849   |
| 24mm F1.4 DG HSM   Art (401)                        | CANON EF   NIKON F                                         | <del>\$849</del>   | \$200 | \$649   |
| 85mm F1.4 DG DN   Art (322)                         | SONY E   L-MOUNT                                           | <del>\$1,199</del> | \$100 | \$1,099 |
| 500mm F5.6 DG DN OS   Sports (186)                  | SONY E   L-MOUNT                                           | \$2,999            | \$200 | \$2,799 |
| 10-18mm F2.8 DC DN   Contemporary (207)             | SONY E   L-MOUNT<br>FUJI X   CANON RF                      | <del>\$659</del>   | \$50  | \$609   |
| 18-50mm F2.8 DC DN   Contemporary (585)             | SONY E   L-MOUNT<br>FUJI X   CANON RF                      | <del>\$599</del>   | \$50  | \$549   |
| 16mm F1.4 DC DN   Contemporary * (402)              | SONY E   L-MOUNT   FUJI X<br>M43   CANON EF-M   NIKON Z ** | <del>\$489</del>   | \$50  | \$439   |
| 23mm F1.4 DC DN   Contemporary * (348)              | SONY E   L-MOUNT   FUJI X                                  | <del>\$599</del>   | \$50  | \$549   |
| 30mm F1.4 DC DN   Contemporary * (302)              | SONY E   L-MOUNT   FUJI X<br>M43   CANON EF-M   NIKON Z ** | <del>\$369</del>   | \$50  | \$319   |
| 56mm F1.4 DC DN   Contemporary * (351)              | SONY E   L-MOUNT   FUJI X<br>M43   CANON EF-M   NIKON Z ** | <del>\$529</del>   | \$50  | \$479   |
| 18-35mm F1.8 DC HSM   Art (210)                     | CANON EF   NIKON F                                         | <del>\$799</del>   | \$100 | \$699   |
| Mount Converter MC-11 (Canon EF > Sony) (89E965)    |                                                            | <del>\$249</del>   | \$25  | \$224   |
| Mount Converter MC-21 (Canon EF > L-Mount) (89E969) |                                                            | <del>\$249</del>   | \$25  | \$224   |