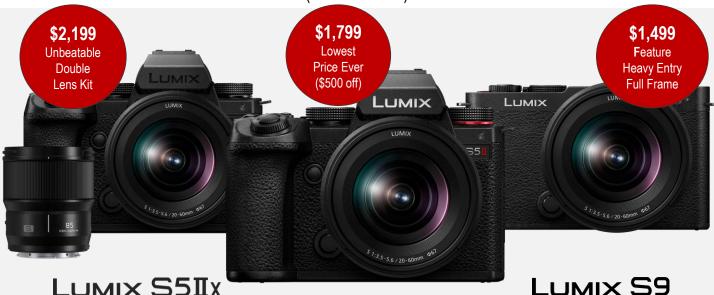

# Lowest Ever, New Holiday Promotions in Mirrorless Full-Frame

**Limited Time Only** 

 $(11/24 \sim 12/28)$ 

For the **PRO VIDEOGRAPHERS** 

+ 20-60MM f/3.5~5.6 + 85mm f/1.8

Reg: \$3,099 SALE: \$2,199

(DC-S5M2XKK + S-S85)

## LUMIX S5II

For the ALL-AROUND HYBRID SEEKERS

+ 20-60MM f/3.5~5.6

Reg: \$2,299 **SALE:** \$1,799

#### For SOCIAL CONTENT CREATORS

+ 20-60MM f/3.5~5.6

Reg: \$1,799 SALE: \$1,499

(DC-S9KK)

(DC-S5M2KK)